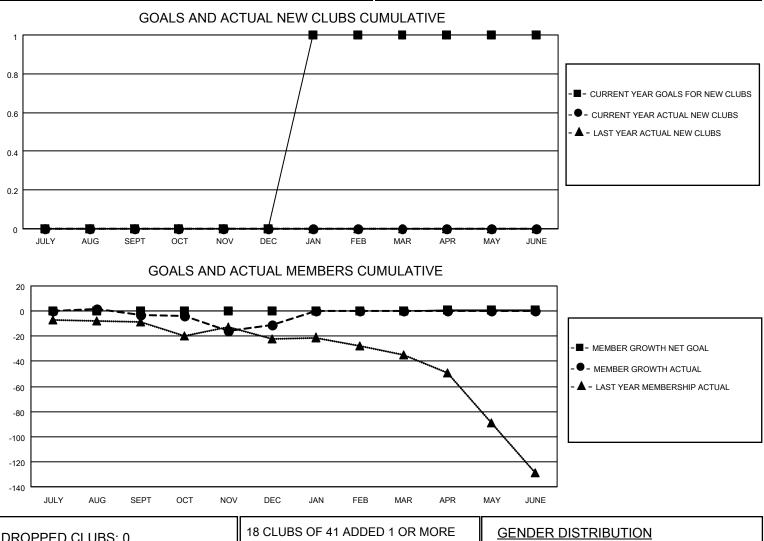

## LOCATION TENNESSEE

District 12 N

Results as of: 12/31/2020

| Clubs                 |               |           |               | Members               |                        |                         |                                                    |  |
|-----------------------|---------------|-----------|---------------|-----------------------|------------------------|-------------------------|----------------------------------------------------|--|
| RESULTS FOR 2020-2021 |               |           |               | RESULTS FOR 2020-2021 |                        |                         |                                                    |  |
| QUARTER               | NEW CLUB GOAL | NEW CLUBS | DROPPED CLUBS | QUARTER               | BER GROWTH NET<br>GOAL | MEMBER GROWTH<br>ACTUAL | DROPPED<br>MEMBERS ACTUAL<br>(including transfers) |  |
| JULY/AUG/SEPT         | 0             | 0         | 0             | JULY/AUG/SEPT         | 0                      | 17                      | 19                                                 |  |
| OCT/NOV/DEC           | 0             | 0         | 0             | OCT/NOV/DEC           | 0                      | 30                      | 36                                                 |  |
| JAN/FEB/MAR           | 1             | 0         | 0             | JAN/FEB/MAR           | 0                      | 0                       | 0                                                  |  |
| APR/MAY/JUNE          | 0             | 0         | 0             | APR/MAY/JUNE          | 1                      | 0                       | 0                                                  |  |

| DROPPED CLUBS: 0 |    | 18 CLUBS OF 41 ADDED 1 OR MORE | GENDER DISTRIBUTION |              |     |
|------------------|----|--------------------------------|---------------------|--------------|-----|
|                  |    | NEW MEMBERS                    | MALE                | 533 (60.64%) |     |
|                  |    |                                | FEMALE              | 346 (39.36%) |     |
| DROPPED MEMBERS  |    |                                |                     |              |     |
| DECEASED         | 11 | CLICK HERE FOR CUMULATIVE      |                     |              | 229 |
| CLUB CANCELLED   | 0  | MEMBERSHIP DATA                |                     |              | 447 |
| OTHER            | 44 |                                |                     |              | 117 |
| TOTAL            | 55 |                                |                     |              |     |
|                  |    |                                |                     |              |     |